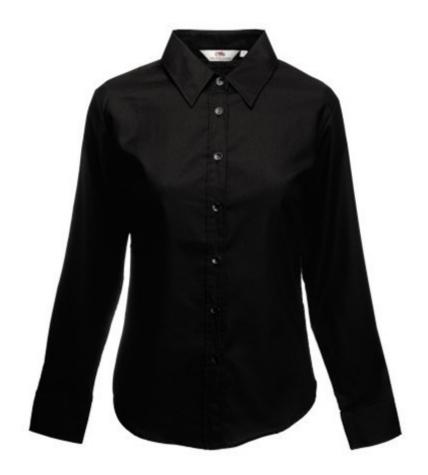

# FRUIT OF THE LOOM, LADIES LS OXFORD SHIRT, WOMEN'S OXFORD LONG SLEEVE SHIRT, BLACK, XS

#### **Colors**

Fruit of the Loom, Ladies LS Oxford Shirt, women's oxford long sleeve shirt, black, XS. Womens oxford shirt, intended for everyday business use, consisting of 70% cotton and 30% polyester, slightly waistcoat shirt, colored buttons. Branding: embroidery, flex, flock